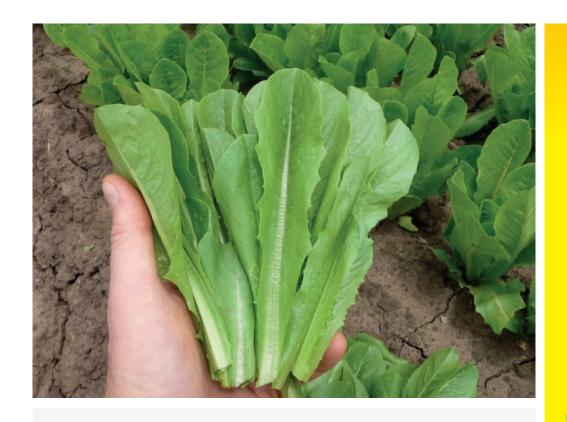

## **Orbison**

## Salad Cos - Salad Mix Lettuce

- Dark green salad Cos
- Slender growth habit with fine attachment
- Cupped leaf reduces pack sticking
- High yield potential
- Sweet tasting